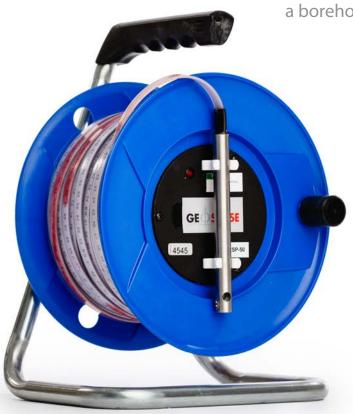

Geosense® Water Level Meter (Dip Meter) is used to determine the water level within a borehole, piezometer pipe or sump.

It consists of a stainless steel shrouded probe, specially designed to minimise displacement errors, providing unparalleled accuracy particularly within small bore piezometer installations.

As the probe is lowered into the water, a single audible buzz is heard and a red light shows.

It is mounted on a rugged lightweight drum with integral brake and probe holder for easy operation and storage with internal sensitivity control.

#### **DESCRIPTION**

| Probe diameter    | 14mm                                   |
|-------------------|----------------------------------------|
| Probe length      | 150mm                                  |
| Probe material    | Austenitic stainless steel             |
| Tape type         | Steel mm markings                      |
| Tape width        | 11.5mm                                 |
| Tape coating      | Polyethylene                           |
| Tape lengths      | 30, 50, 100, 150, 200, 250, 300 metres |
| Reel type         | Polypropylene                          |
| Reel diameter     | 230mm                                  |
| Audible Indicator | 88 dB(A) buzzer                        |
| Visual indicator  | Red LED                                |
| Power             | 9 volt PP3 battery                     |
|                   |                                        |