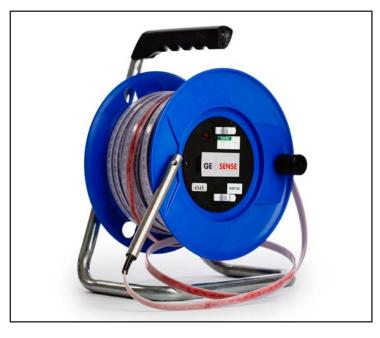

Geosense® Water Level Meter (Dip Meter) is used to determine the water level within a borehole, piezometer pipe or sump.

It consists of a stainless steel shrouded probe, specially designed to minimise displacement errors, providing unparalleled accuracy particularly within small bore piezometer installations.

As the probe is lowered into the water, a single audible buzz is heard and a red light shows.

It is mounted on a rugged lightweight drum with integral brake and probe holder for easy operation and storage with internal sensitivity control.

#### **DESCRIPTION**

| Probe diameter    | 14mm                                   |
|-------------------|----------------------------------------|
| Probe length      | 150mm                                  |
| Probe material    | Austenitic stainless steel             |
| Tape type         | Steel mm markings                      |
| Tape width        | 11.5mm                                 |
| Tape coating      | Polyethylene                           |
| Tape lengths      | 30, 50, 100, 150, 200, 250, 300 metres |
| Reel type         | Polypropylene                          |
| Reel diameter     | 230mm                                  |
| Audible Indicator | 88 dB(A) buzzer                        |
| Visual indicator  | Red LED                                |
| Power             | 9 volt PP3 battery                     |
|                   |                                        |